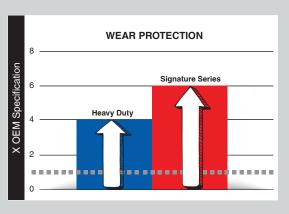

#### **AMSOIL Signature Series Max-Duty Synthetic Diesel Oil**

- ✓ Our most advanced formula
- ✓ 6X more engine protection\*
- ✓ Compatible with all exhaust treatment devices
- ✓ Available in 5W-30, 0W-40, 5W-40 and 15W-40

\*Based on independent testing in the Detroit Diesel DD13 Scuffing Test for specification DFS 93K222 using 5W-30 as worst-case representation.

#### **AMSOIL Heavy-Duty Synthetic Diesel Oil**

- ✓ Excellent protection and performance
- ✓ Compatible with all exhaust treatment devices
- ✓ Available in 10W-30, 5W-40 and 15W-40

\*Based on independent testing in the Detroit Diesel DD13 Scuffing Test for specification DFS 93K222 using 10W-30 as worst-case representation