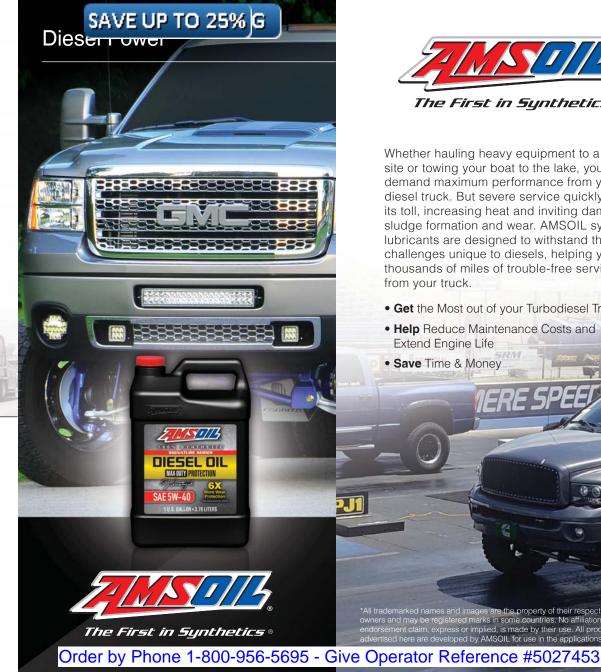

Whether hauling heavy equipment to a job site or towing your boat to the lake, you demand maximum performance from your diesel truck. But severe service quickly takes its toll, increasing heat and inviting damaging sludge formation and wear. AMSOIL synthetic lubricants are designed to withstand the challenges unique to diesels, helping you get thousands of miles of trouble-free service from your truck.

- Get the Most out of your Turbodiesel Truck
- Help Reduce Maintenance Costs and Extend Engine Life

\*All trademarked names and images are the property of their respective owners and may be registered marks in some countries. No affiliation or endorsement claim, express or implied, is made by their use. All products

## Synthetic Diesel Oil