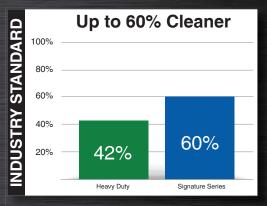

AMSOIL Heavy-Duty Synthetic Diesel Oil is built to withstand the punishment turbos dish out, protecting against deposit formation in extreme temperatures. AMSOIL Signature Series Max-Duty Synthetic Diesel Oil provides protection boosted to the max, delivering up to 60 percent better turbo cleanliness\* and withstanding the extra demands placed on that turbo when pulling heavy loads.

\*Based on specification standards of CAT C13 2nd Ring Top Land Carbon testing.