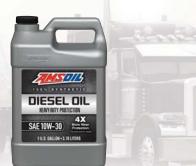

#### AMSOIL Heavy-Duty Synthetic Diesel Oil

- Excellent protection and performance
- 4X more engine protection\*\*
- Compatible with all exhaust treatment devices
- Available in 10W-30, 5W-40 and 15W-40

\*\*Based on independent testing in the Detroit Diesel DD13 Scuffing Test for specification DFS 93K222 using 10W-30 as worst-case representation

\*\*\*All trademarked names and images are the property of their respective owners and may be registered marks in some countries. No affiliation or endorsement claim. express or implied, is made by their use. All products advertised here are developed