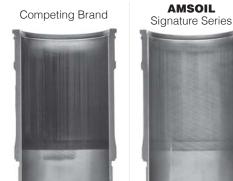

AMSOIL

Severely Scuffed Liner

Non-Scuffed Liner

### More Built-in Protection

Scuffing leads to reduced power output, reduced fuel economy and increased oil consumption. AMSOIL synthetic diesel oils provide outstanding protection against scuffing, yielding the following benefits: