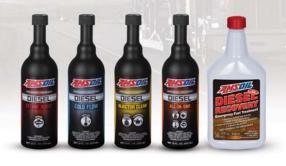

### **BUY ONLINE** ANISOIL DIESEI FUEL Additives

Diesel Cetane Boost improves combustion efficiency and power. Increases cetane up to seven points.

Diesel Cold Flow depresses diesel fuel pour point and improves cold-flow filtration properties.

Diesel Injector Clean effectively removes all types of fuel system deposits, while improving lubricity.

Diesel All-In-One combines superior detergency, improved lubricity, excellent anti-gelling properties and increased horsepower in one convenient package.

Diesel Recovery quickly liquefies gelled diesel fuel, thaws frozen fuel filters and reduces the need for a new filter.

Contact your local full-service AMSOIL Dealer for more information on AMSOIL products or to place an order. You may also order direct by calling AMSOIL INC. at 1-800-956-5695 and providing the referral number listed here. Referral #