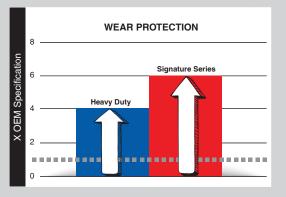

#### **AMSOIL Signature Series** Max-Duty Synthetic Diesel Oil

- Our most advanced formula
- 6X more engine protection\*
- · Compatible with all exhaust treatment devices
- Available in 5W-30, 0W-40, 5W-40 and 15W-40

#### AMSOIL Heavy-Duty Synthetic Diesel Oil

- Excellent protection and performance
- 4X more engine protection\*\*
- Compatible with all exhaust treatment devices
- Available in 10W-30, 5W-40 and 15W-40