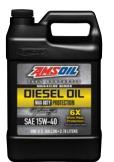

#### **AMSOIL Signature Series** Max-Duty Synthetic Diesel Oil

- Our most advanced formula
- 6X more engine protection\*
- · Compatible with all exhaust treatment devices
- Available in 5W-30, 0W-40, 5W-40 and 15W-40

\*Based on independent testing in the Detroit Diesel DD13 Scuffing Test for specification DFS 93K222 using a 5W-30 as worst-case representation